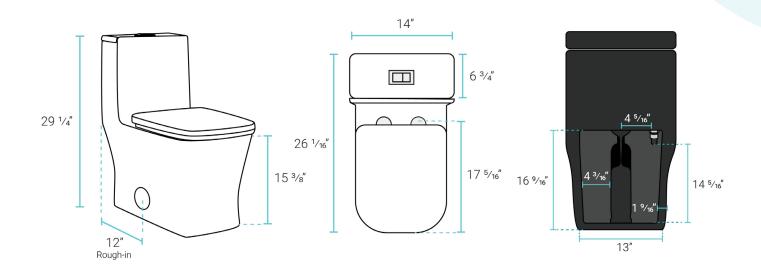

### Installation:

- Floor mount
- Standard 12" rough-in

## Specifications:

- N.W: 107.82 lb.

- L: 26 <sup>1</sup>/<sub>16</sub>" x W: 14" x H: 29 <sup>1</sup>/<sub>4</sub>"